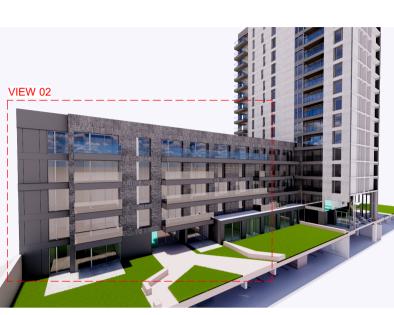

VIEW 01

VIEW 02

- BR-04 – GL-02

- CL-03

- MW-02

- CL-03

– GL-01

- BR-04 – CL-03

- MW-01

– GL-02

– GL-02

-

**BR-04** 

Selected Brick or brick panel system with dark grey tone colour, light colour mortar joint to match, raked

GL-01 Frameless back painted colour glass

CL\_03 Glass fibre reinforced concrete panels cladding system with Ivory colour and matt and textured finish

GL-02 Safety glass balustrade system

MW-02 Anodized Aluminium frame/spandrel panel with satin silver grey finish

| REV | DATE       | DESCRIPTION                  | СКН | DRN |
|-----|------------|------------------------------|-----|-----|
| A1  | 15.11.2019 | ISSUED FOR PLANNING APPROVAL | RJ  | HJL |
|     | _          |                              |     |     |
|     |            |                              |     |     |
|     |            |                              |     |     |
|     |            |                              |     |     |
|     |            |                              |     |     |
|     |            |                              |     |     |
|     |            |                              |     |     |
|     |            |                              |     |     |
|     |            |                              |     |     |
|     |            |                              |     |     |