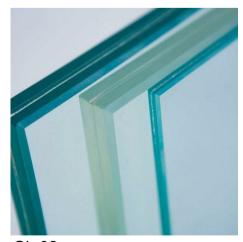

- MW-01

– GL-02

– GL-02

-

**BR-04** 

Selected Brick or brick panel system with dark grey tone colour, light colour mortar joint to match, raked

GL-01 Frameless back painted colour glass

CL\_03 Glass fibre reinforced concrete panels cladding system with Ivory colour and matt and textured finish