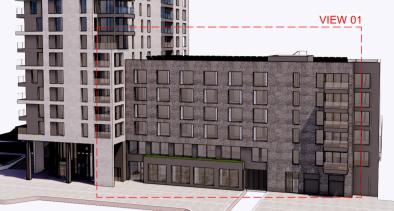

VIEW 01

VIEW 02

- BR-04 – GL-02

- CL-03

- MW-02

- CL-03

– GL-01

- BR-04 – CL-03

- MW-01

– GL-02

– GL-02

-

**BR-04** 

Selected Brick or brick panel system with dark grey tone colour, light colour mortar joint to match, raked

GL-01 Frameless back painted colour glass

CL\_03 Glass fibre reinforced concrete panels cladding system with Ivory colour and matt and textured finish

GL-02 Safety glass balustrade system

MW-02 Anodized Aluminium frame/spandrel panel with satin silver grey finish

| REV | DATE       | DESCRIPTION                  | СКН | DRN |
|-----|------------|------------------------------|-----|-----|
| A1  | 15.11.2019 | ISSUED FOR PLANNING APPROVAL | RJ  | HJL |
|     | _          |                              |     |     |
|     |            |                              |     |     |
|     |            |                              |     |     |
|     |            |                              |     |     |
|     |            |                              |     |     |
|     |            |                              |     |     |
|     |            |                              |     |     |
|     |            |                              |     |     |
|     |            |                              |     |     |
|     |            |                              |     |     |