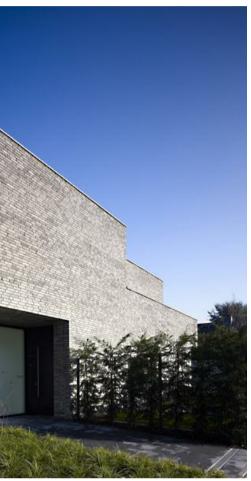

VIEW 01

VIEW 02

- BR-04 – GL-02

- CL-03

- MW-02

- CL-03

– GL-01

- BR-04 – CL-03

- MW-01

– GL-02

– GL-02

-

**BR-04** 

Selected Brick or brick panel system with dark grey tone colour, light colour mortar joint to match, raked

GL-01 Frameless back painted colour glass

CL\_03 Glass fibre reinforced concrete panels cladding system with Ivory colour and matt and textured finish