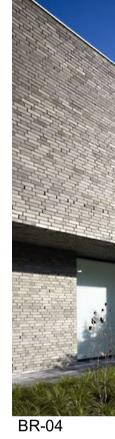

VIEW 01

VIEW 02

- BR-04 – GL-02

- CL-03

- MW-02

- CL-03

– GL-01

- BR-04 – CL-03

- MW-01

– GL-02

– GL-02

-

**BR-04** 

Selected Brick or brick panel system with dark grey tone colour, light colour mortar joint to match, raked

GL-01 Frameless back painted colour glass

CL\_03 Glass fibre reinforced concrete panels cladding system with Ivory colour and matt and textured finish