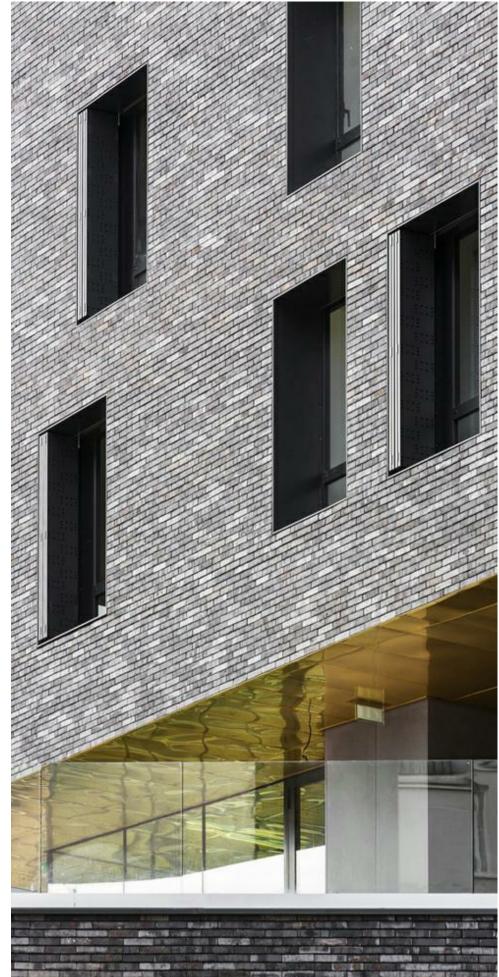

- MW-01

– GL-02

– GL-02

-

**BR-04** 

Selected Brick or brick panel system with dark grey tone colour, light colour mortar joint to match, raked

GL-01 Frameless back painted colour glass

CL\_03 Glass fibre reinforced concrete panels cladding system with Ivory colour and matt and textured finish