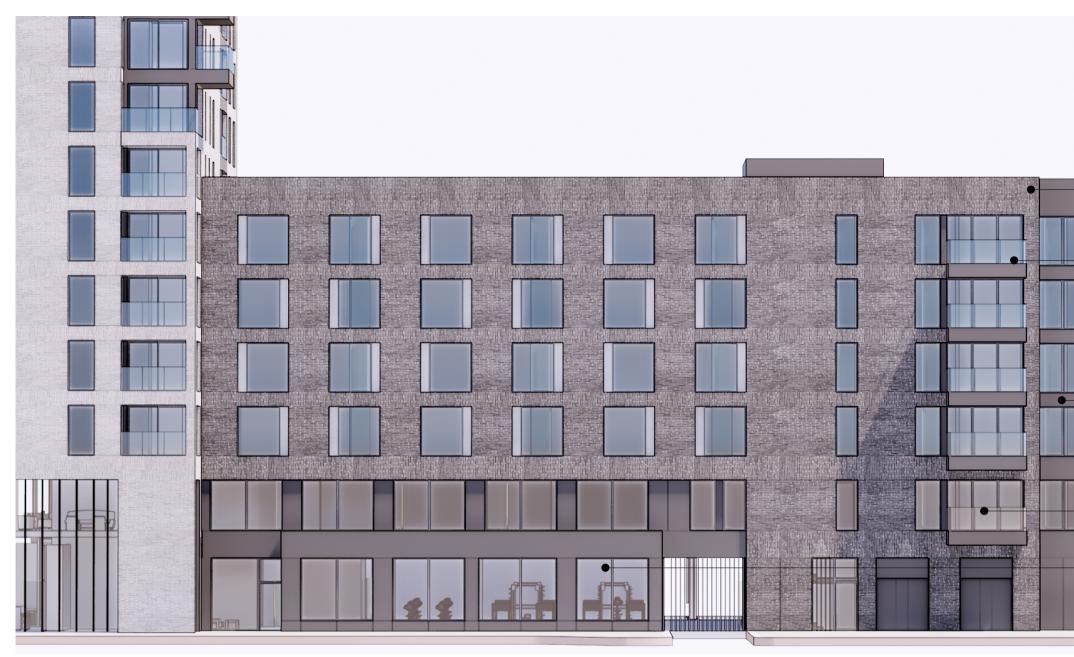

VIEW 01

VIEW 02

- BR-04 – GL-02

- CL-03

- MW-02

- CL-03

– GL-01

- BR-04 – CL-03

- MW-01

– GL-02

– GL-02

-

**BR-04** 

Selected Brick or brick panel system with dark grey tone colour, light colour mortar joint to match, raked

GL-01 Frameless back painted colour glass

CL\_03 Glass fibre reinforced concrete panels cladding system with Ivory colour and matt and textured finish

GL-02 Safety glass balustrade system

MW-02 Anodized Aluminium frame/spandrel panel with satin silver grey finish

| REV | DATE       | DESCRIPTION                  | СКН | DRN |
|-----|------------|------------------------------|-----|-----|
| A1  | 15.11.2019 | ISSUED FOR PLANNING APPROVAL | RJ  | HJL |
|     | _          |                              |     |     |
|     |            |                              |     |     |
|     |            |                              |     |     |
|     |            |                              |     |     |
|     |            |                              |     |     |
|     |            |                              |     |     |
|     |            |                              |     |     |
|     |            |                              |     |     |
|     |            |                              |     |     |
|     |            |                              |     |     |