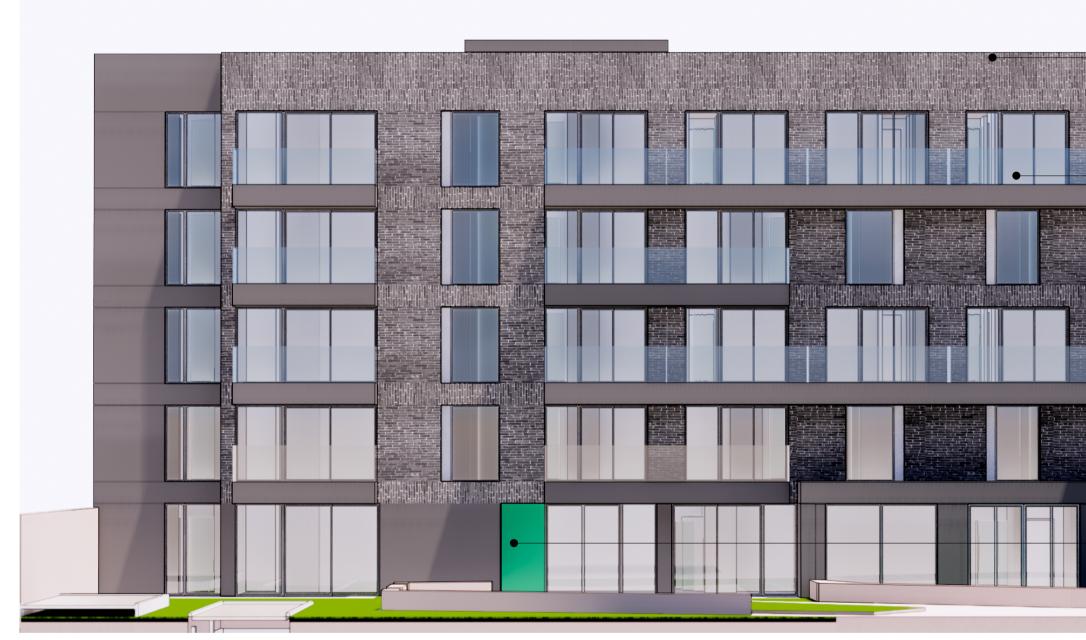

VIEW 01

VIEW 02

- BR-04 – GL-02

- CL-03

- MW-02

- CL-03

– GL-01

- BR-04 – CL-03

- MW-01

– GL-02

– GL-02

-

**BR-04** 

Selected Brick or brick panel system with dark grey tone colour, light colour mortar joint to match, raked

GL-01 Frameless back painted colour glass

CL\_03 Glass fibre reinforced concrete panels cladding system with Ivory colour and matt and textured finish

GL-02 Safety glass balustrade system

MW-02 Anodized Aluminium frame/spandrel panel with satin silver grey finish

| REV | DATE       | DESCRIPTION                  | СКН | DRN |
|-----|------------|------------------------------|-----|-----|
| A1  | 15.11.2019 | ISSUED FOR PLANNING APPROVAL | RJ  | HJL |
|     | _          |                              |     |     |
|     |            |                              |     |     |
|     |            |                              |     |     |
|     |            |                              |     |     |
|     |            |                              |     |     |
|     |            |                              |     |     |
|     |            |                              |     |     |
|     |            |                              |     |     |
|     |            |                              |     |     |
|     |            |                              |     |     |