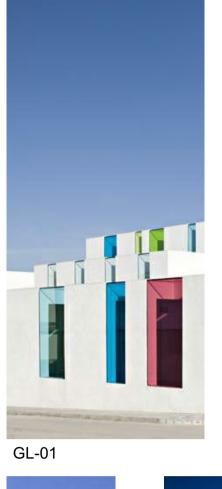

VIEW 01

VIEW 02

- BR-04 – GL-02

- CL-03

- MW-02

- CL-03

– GL-01

- BR-04 – CL-03

- MW-01

– GL-02

– GL-02

-

**BR-04** 

Selected Brick or brick panel system with dark grey tone colour, light colour mortar joint to match, raked

GL-01 Frameless back painted colour glass

CL\_03 Glass fibre reinforced concrete panels cladding system with Ivory colour and matt and textured finish