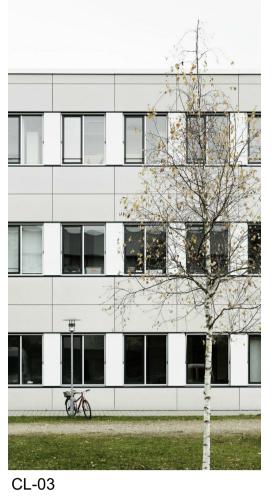

VIEW 01

VIEW 02

- BR-04 – GL-02

- CL-03

- MW-02

- CL-03

– GL-01

- BR-04 – CL-03

- MW-01

– GL-02

– GL-02

-

**BR-04** 

Selected Brick or brick panel system with dark grey tone colour, light colour mortar joint to match, raked

GL-01 Frameless back painted colour glass

CL\_03 Glass fibre reinforced concrete panels cladding system with Ivory colour and matt and textured finish

GL-02 Safety glass balustrade system

MW-02 Anodized Aluminium frame/spandrel panel with satin silver grey finish

| REV | DATE       | DESCRIPTION                  | СКН | DRN |
|-----|------------|------------------------------|-----|-----|
| A1  | 15.11.2019 | ISSUED FOR PLANNING APPROVAL | RJ  | HJL |
|     | _          |                              |     |     |
|     |            |                              |     |     |
|     |            |                              |     |     |
|     |            |                              |     |     |
|     |            |                              |     |     |
|     |            |                              |     |     |
|     |            |                              |     |     |
|     |            |                              |     |     |
|     |            |                              |     |     |
|     |            |                              |     |     |